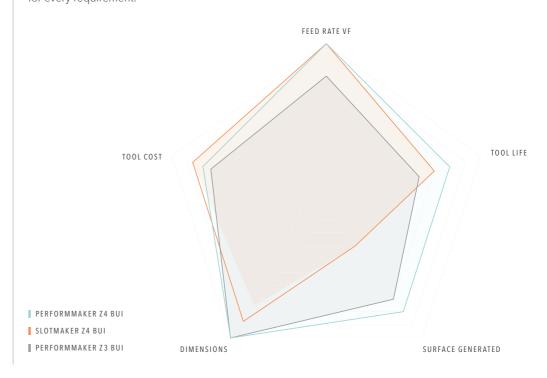

**The** tool matrix for our BCU1 Series compares the performance of individual milling cutters within the series. The values clearly show the performance in relation to the respective property in order to help you choose the right tool for every requirement.