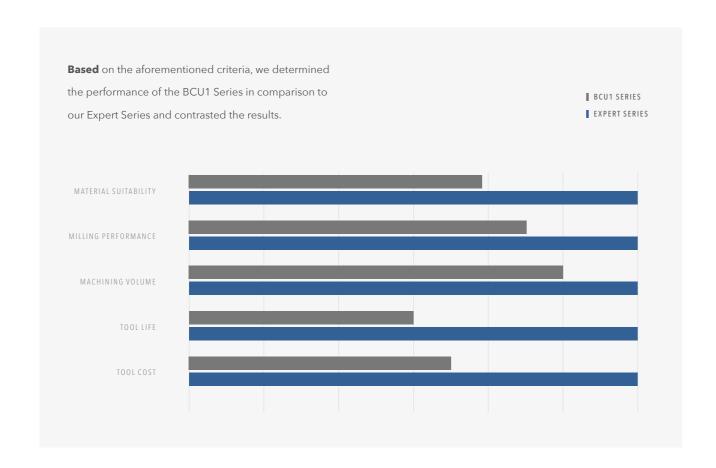

## THE BCU1 SERIES IN COMPARISON TO OUR EXPERT SERIES

The BCU1 series stands out due to its excellent price/performance ratio and the wide range of possible uses for the tools. The milling cutters in this range can be used on different materials with solid results. Our Expert Series, on the other hand, are specially tailored to one particular area of application and deliver optimum machining performance with the corresponding materials. In order to illustrate the differences in terms of equipment and performance between the BCU1 Series and the Expert Series, we carried out various scenarios and presented the results visually.

We have tested both the BCU1 Series and the Expert Series with the materials mentioned. Compared with the Expert Series, which are each specially designed for a specific area of application, the BCU1 Series has successfully proven its versatility in internal tests. The results of the service life comparisons are shown in the following diagrams.