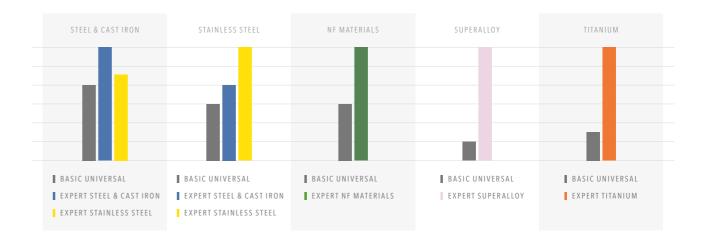

We have tested both the BCU1 Series and the Expert Series with the materials mentioned. Compared with the Expert Series, which are each specially designed for a specific area of application, the BCU1 Series has successfully proven its versatility in internal tests. The results of the service life comparisons are shown in the following diagrams.